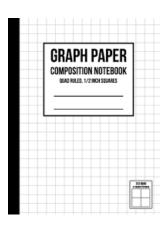

ue, purple, pink)
- 16. eraser
- 17. 1 pen
- 18. USB (For personal use)
- 19. Headphones (No BLUETOOTH Headphones)

#### **DONATIONS**

- 20. Clorox wipes to clean student desks (and/or) Lysol spray
- 21. 1 rim of copy paper.

# IMPORTANT SUPPLY SAMPLES ON BACK OF THIS PAGE!!!!!!!!!!

The workbook can be purchased through <u>"Curriculum Express.com"</u> and it's also available in other sites. Make sure it's the 4<sup>th</sup> edition, which is the new version.



Sample Price

Wordly Wise 3000 (4th Edition) Grade 4 Student Book-

\$13.83Save 20%!

SKU: 5193Categories: <u>English</u>, <u>Full Year</u>, <u>Grade 4</u>, <u>Language Arts</u>, <u>Wordly Wise</u>, <u>Wordly Wordly Wise</u>, <u>Wordly Wordly Wise</u>, <u>Wordly Wordly Wordly</u>

### 6 wide ruled lined



## <u>1</u>Graph Paper



### **Plastic Duo-Tang Folders**



Folders must have metal prongs and pockets.