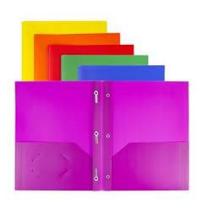

1 pen
- 18. USB (For personal use)
- 19. Headphones (No BLUETOOTH Headphones)

#### **DONATIONS**

- 20. Clorox wipes to clean student desks (and/or) Lysol spray
- 21. 1 rim of copy paper.

# IMPORTANT SUPPLY SAMPLES ON BACK OF THIS PAGE!!!!!!!!!!

The workbook can be purchased through <u>"Curriculum Express.com"</u> and it's also available in other sites. Make sure it's the 4<sup>th</sup> edition, which is the new version.



Sample Price

Wordly Wise 3000 (4th Edition) Grade 4 Student Book-

\$13.83Save 20%!

SKU: 5193Categories: <u>English</u>, <u>Full Year</u>, <u>Grade 4</u>, <u>Language Arts</u>, <u>Wordly Wise</u>, <u>Wordly Wordly Wise</u>, <u>Wordly Wordly Wise</u>, <u>Wordly Wordly Wordly</u>

### 6 wide ruled lined



## <u>1</u>Graph Paper



### **Plastic Duo-Tang Folders**



Folders must have metal prongs and pockets.