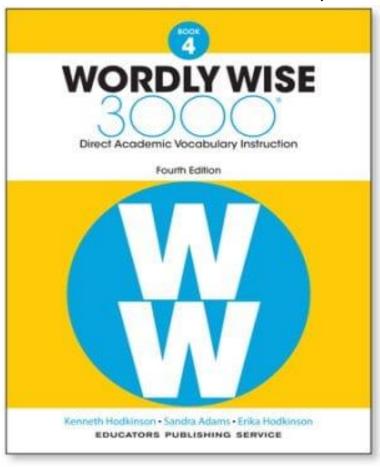

# IMPORTANT SUPPLY SAMPLES ON BACK OF THIS PAGE!!!!!!!!!!

The workbook can be purchased through <u>"Curriculum Express.com"</u> and it's also available in other sites. Make sure it's the 4<sup>th</sup> edition, which is the new version.

Sample Price

Wordly Wise 3000 (4th Edition) Grade 4 Student Book-

\$13.83Save 20%!

SKU: 5193Categories: <u>English</u>, <u>Full Year</u>, <u>Grade 4</u>, <u>Language Arts</u>, <u>Wordly Wise</u>, <u>Wordly Wordly Wise</u>, <u>Wordly Wordly Wise</u>, <u>Wordly Wordly Wordly</u>