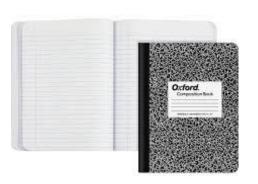

(yellow, orange, green, blue, purple, pink)
- 16. eraser
- 17. 1 pen
- 18. USB (For personal use)
- 19. Headphones (No BLUETOOTH Headphones)

#### **DONATIONS**

- 20. Clorox wipes to clean student desks (and/or) Lysol spray
- 21. 1 rim of copy paper.

# IMPORTANT SUPPLY SAMPLES ON BACK OF THIS PAGE!!!!!!!!!!

The workbook can be purchased through <u>"Curriculum Express.com"</u> and it's also available in other sites. Make sure it's the 4<sup>th</sup> edition, which is the new version.



Sample Price

Wordly Wise 3000 (4th Edition) Grade 4 Student Book-

\$13.83Save 20%!

SKU: 5193Categories: <u>English</u>, <u>Full Year</u>, <u>Grade 4</u>, <u>Language Arts</u>, <u>Wordly Wise</u>, <u>Wordly Wordly Wise</u>, <u>Wordly Wordly Wise</u>, <u>Wordly Wordly Wordly</u>

### 6 wide ruled lined



## <u>1</u>Graph Paper



### **Plastic Duo-Tang Folders**



Folders must have metal prongs and pockets.